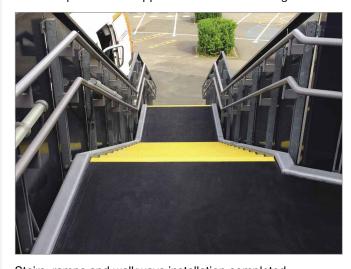

School stairway installation in progress.

DDA compliant treads applied to stairs and landing areas.

Stairs, ramps and walkways installation completed.

For prices, a free sample or to buy online visit: www.SafeTread.co.uk or call 01206 227 660 to speak to our specialist team.