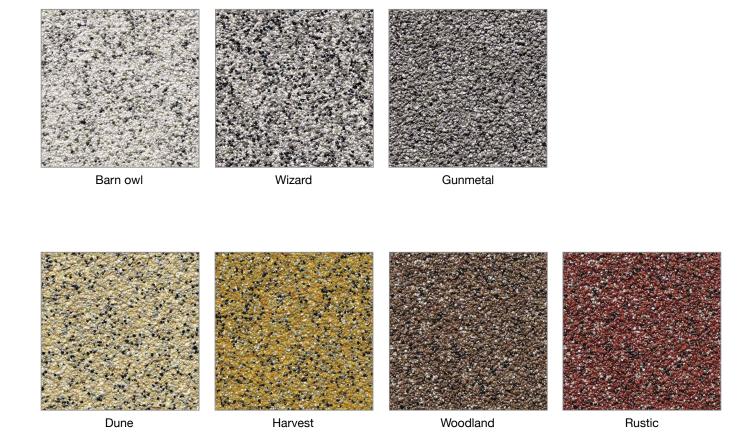

#### Colours - gritted and smooth finish

Available in a range of colours to match Anti-Slip Stair Treads. For interior or exterior use. Please note, colours shown here should be used as a guide only due to varying degrees in monitor colour management.

Black RAL 9004 smooth or gritted finish.

White RAL 9003 smooth or gritted finish.

Medium grey RAL 7004 smooth or gritted finish.

Dark grey RAL 7015 smooth or gritted finish.

Brown RAL 8028 smooth or gritted finish.

Buff RAL 1001 smooth or gritted finish.

Yellow RAL 1003 smooth or gritted finish.

For prices, a free sample or to buy online visit: www.SafeTread.co.uk or call 01206 227 660 to speak to our specialist team.