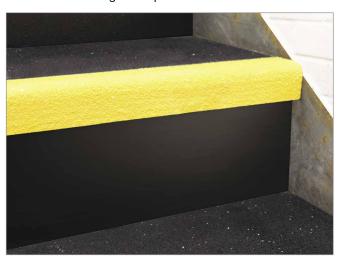

## Stair Riser Plates

Riser Plates clad the front of your step surface, offering a visually improved appearance and completing the look of your stairs. Riser Plates conceal existing worn or untidy step surfaces and prevent objects falling through the open area of steel or timber stair-cases.

Can be used in conjunction with Stair Treads.