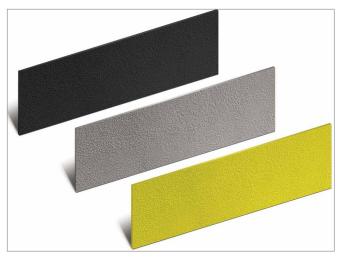

### Our 10 Year Manufacturer's Guarantee:

Should any manufacturing defects occur within 10 years of purchase, we will replace free of charge.

Stair Riser Plates - gritted option.

Stair Riser Plates - smooth option.

#### Colours - gritted and smooth finish

Available in a range of colours to match Anti-Slip Stair Treads. For interior or exterior use. Please note, colours shown here should be used as a guide only due to varying degrees in monitor colour management.

Black RAL 9004 smooth or gritted finish.

White RAL 9003 smooth or gritted finish.

Medium grey RAL 7004 smooth or gritted finish.

Dark grey RAL 7015 smooth or gritted finish.

Brown RAL 8028 smooth or gritted finish.

Buff RAL 1001 smooth or gritted finish.

Yellow RAL 1003 smooth or gritted finish.

For prices, a free sample or to buy online visit: www.SafeTread.co.uk or call 01206 227 660 to speak to our specialist team.