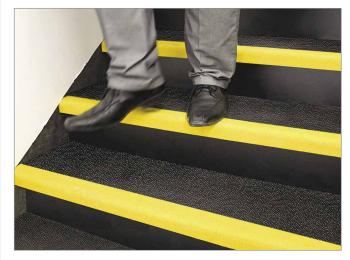

## Stair Riser Plates

Riser Plates clad the front of your step surface, offering a visually improved appearance and completing the look of your stairs. Riser Plates conceal existing worn or untidy step surfaces and prevent objects falling through the open area of steel or timber stair-cases.

Can be used in conjunction with Stair Treads.

Anti-Slip Stair Treads and Riser Plates.

For prices, a free sample or to buy online visit: www.SafeTread.co.uk or call 01206 227 660 to speak to our specialist team.

service

Edition: May 2019