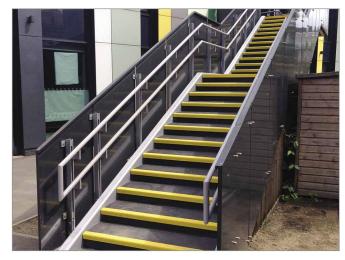

School stairway installation in progress.

DDA compliant treads applied to stairs and landing areas.

Stairs, ramps and walkways installation completed.

For prices, a free sample or to buy online visit: www.SafeTread.co.uk or call 01206 227 660 to speak to our specialist team.