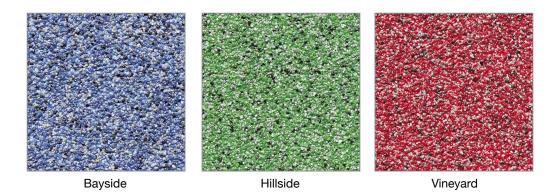

# Colourdec Stair Riser Plates

#### Colourdec blended multi-colour grit finishes

A range of colours to match our Colourdec Stair Treads. For interior or exterior use.

Please note, colours shown here should be used as a guide only due to varying degrees in monitor colour management.