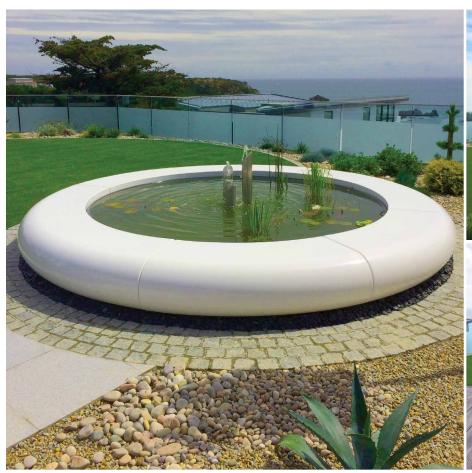

# Aqua Corona Circular Water Feature

Aqua Corona is a 4m diameter handcrafted water feature designed to create a striking centrepiece in domestic, urban environments or commercial landscapes.

Aqua Corona an be used as a pond, water feature or supplied with a platform option for a stones or pebbles feature.

# Aqua Corona Circular Water Feature

Simple curves add beauty and fluidity to exteriors, interior meeting areas, showrooms, foyers and lobbies.

Our curvaceous 4m diameter circular pond and water features create calming centrepieces in a range of environments.

## Colour:

Any BS/RAL colour.

Supplied with a platform option for a pebbles and stones feature.

Weatherproof: can withstand all natural elements.