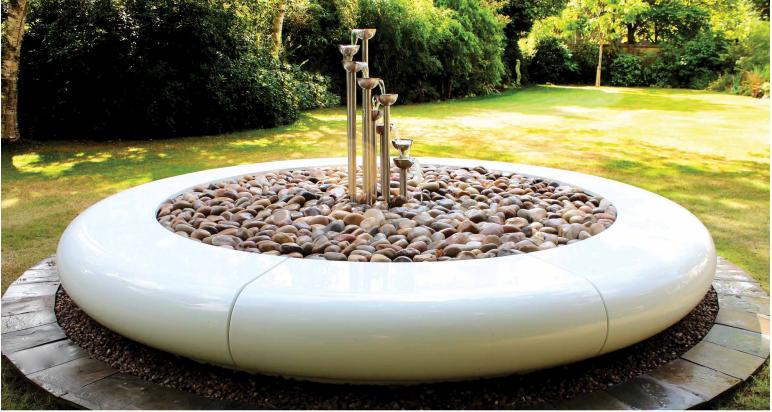

# Aqua Corona Circular Water Feature

Aqua Corona is a 4m diameter handcrafted water feature designed to create a striking centrepiece in domestic, urban environments or commercial landscapes.

Aqua Corona an be used as a pond, water feature or supplied with a platform option for a stones or pebbles feature.

Aqua Corona pond water feature installation, Jersey. Designed with a flat top, the water feature is also a seating area.

# Aqua Corona Circular Water Feature

Simple curves add beauty and fluidity to exteriors, interior meeting areas, showrooms, foyers and lobbies.

Our curvaceous 4m diameter circular pond and water features create calming centrepieces in a range of environments.

## Colour:

Any BS/RAL colour.

Supplied with a platform option for a pebbles and stones feature.

Weatherproof: can withstand all natural elements.