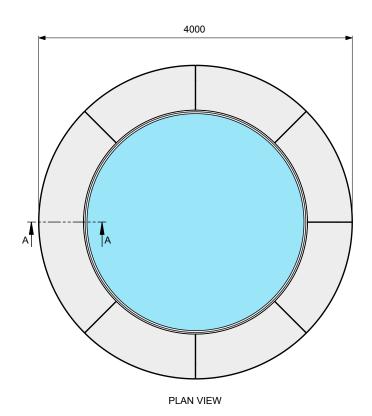

### **Dimensions:**

4000 diameter x 450mm high.

### Volume:

Approx. 2800 litres.