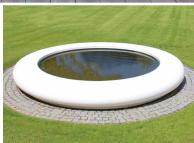

# Aqua Corona Circular Water Feature

Aqua Corona is a 4m diameter handcrafted water feature designed to create a striking centrepiece in domestic, urban environments or commercial landscapes.

Aqua Corona an be used as a pond, water feature or supplied with a platform option for a stones or pebbles feature.

# Aqua Corona Circular Water Feature

Simple curves add beauty and fluidity to exteriors, interior meeting areas, showrooms, foyers and lobbies.

Our curvaceous 4m diameter circular pond and water features create calming centrepieces in a range of environments.