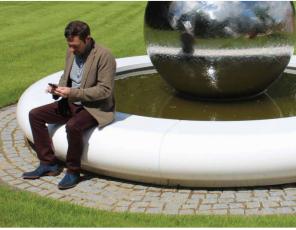

Aqua Corona pond water feature installation, Jersey. Designed with a flat top, the water feature is also a seating area.

If you're looking to add a splash of colour we can manufacture in any BS/RAL colour to match any colour scheme or corporate interior.

The Aqua Corona water feature is easy to install as it's lightweight and modular in construction.