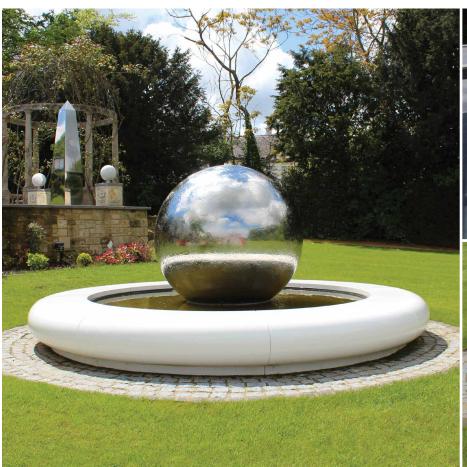

Sui Generis is the leading composite mouldings company that creates standard and bespoke designs.

White Aqua Corona pond water teature, centrepiece of a landscape garden design in Jersey.

Seating, water features & planters

Aqua Corona pond water feature installation, Jersey. Designed with a flat top, the water feature is also a seating area.