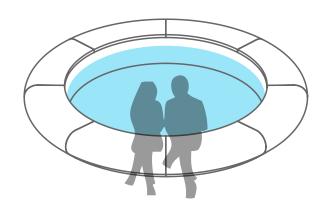

Installation service available.
Trade discounts available.

SGF103 4m circular water feature

Right: Corona creates a 'C-shaped' seating option for large garden spaces and a full Corona, ideal to frame trees and other garden features.

At Sui Generis we can create pieces in any colour, shape or size.

Also available: Corona creates a 'C-shaped' seating design for large contemporary garden spaces and a complete ring-shape ideal as a seat or frame for trees and other outdoor features.