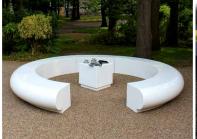

Installation service available.
Trade discounts available.

SGF103 4m circular water feature

Right: Corona creates a 'C-shaped' seating option for large garden spaces and a full Corona, ideal to frame trees and other garden features.

At Sui Generis we can create pieces in any colour, shape or size.

Also available: Corona creates a 'C-shaped' seating design for large contemporary garden spaces and a complete ring-shape ideal as a seat or frame for trees and other outdoor features.