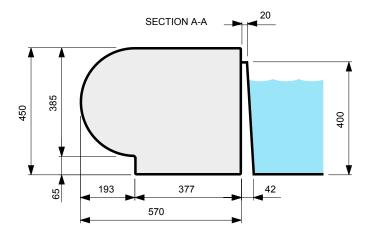

### **Dimensions:**

4000 diameter x 450mm high.

## Weight:

Approx. 250 kgs empty, Approx. 3050 kgs full.

#### UDL on substrate:

Allow 4000 kgs full.

### Volume:

Approx. 2800 litres.