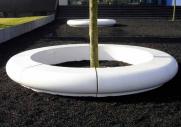

# Aqua Corona Circular Water Feature

Aqua Corona is a 4m diameter handcrafted water feature designed to create a striking centrepiece in domestic, urban environments or commercial landscapes.

Aqua Corona an be used as a pond, water feature or supplied with a platform option for a stones or pebbles feature.

Aqua Corona pond water feature installation, Jersey. Designed with a flat top, the water feature is also a seating area.

# Aqua Corona Circular Water Feature

Simple curves add beauty and fluidity to exteriors, interior meeting areas, showrooms, foyers and lobbies.

Our curvaceous 4m diameter circular pond and water features create calming centrepieces in a range of environments.