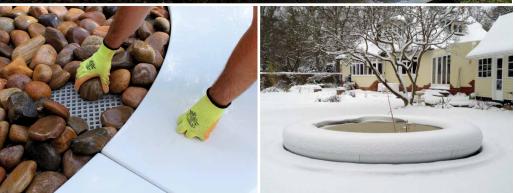

If you're looking to add a splash of colour we can manufacture in any BS/RAL colour to match any colour scheme or corporate interior.

The Aqua Corona water feature is easy to install as it's lightweight and modular in construction.

## Colour:

Any BS/RAL colour.

Supplied with a platform option for a pebbles and stones feature.

Weatherproof: can withstand all natural elements.