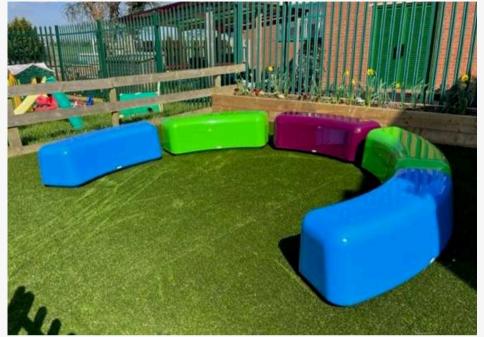

#### **MODULAR SEATING**

## Transform your urban, commercial & garden landscapes

GeoMet is a flexible, modular furniture range designed for urban spaces, recreational areas, and commercial interiors. Handmade in the UK from durable, weatherproof composites, each piece can be mixed, matched, or used as a bold standalone feature.

#### **MODULAR SEATING RANGE**

### GeoMet

Halo

Corona

Arc

Serpentine

Urban

Island

Bench