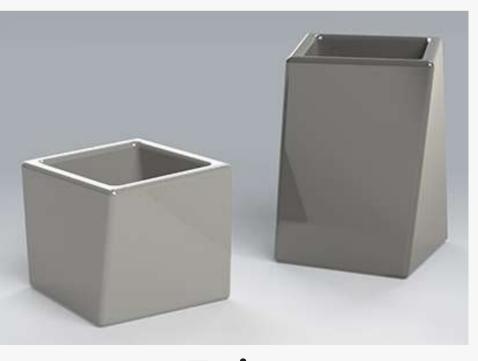

**Planter Insert** 

# BESPOKE PLANTER INSERTS

## Easy planting solutions for any interior or exterior space.

GeoMet planter inserts are custom-made to your exact size, shape, and colour requirements, offering a flexible solution for both interior and exterior planting schemes. Manufactured from tough, lightweight composite materials, each insert can simply be dropped into an existing planter or container to create a watertight, durable lining. Ideal for raised beds, large landscape displays, and commercial installations, our bespoke inserts provide a perfect fit and finish, adding versatility, longevity, and ease of maintenance to any project.