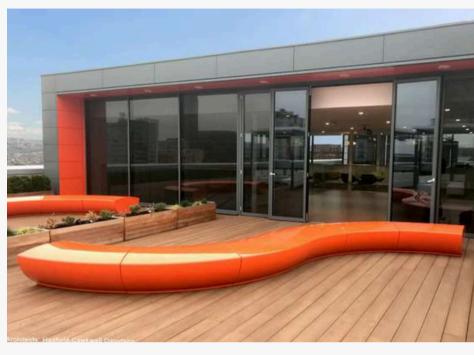

#### **MODULAR SEATING**

## Transform your urban, commercial & garden landscapes

GeoMet is a flexible, modular furniture range designed for urban spaces, recreational areas, and commercial interiors. Handmade in the UK from durable, weatherproof composites, each piece can be mixed, matched, or used as a bold standalone feature.

Available in any RAL colour, we offer complete freedom to match branding, design schemes, or creative visions. Built for long-term performance with minimal maintenance, and quantity dependant, most orders are manufactured and delivered within 2 weeks.

#### **MODULAR SEATING RANGE**

### GeoMet

Halo

Corona

Arc

Serpentine

Urban

Island

Bench