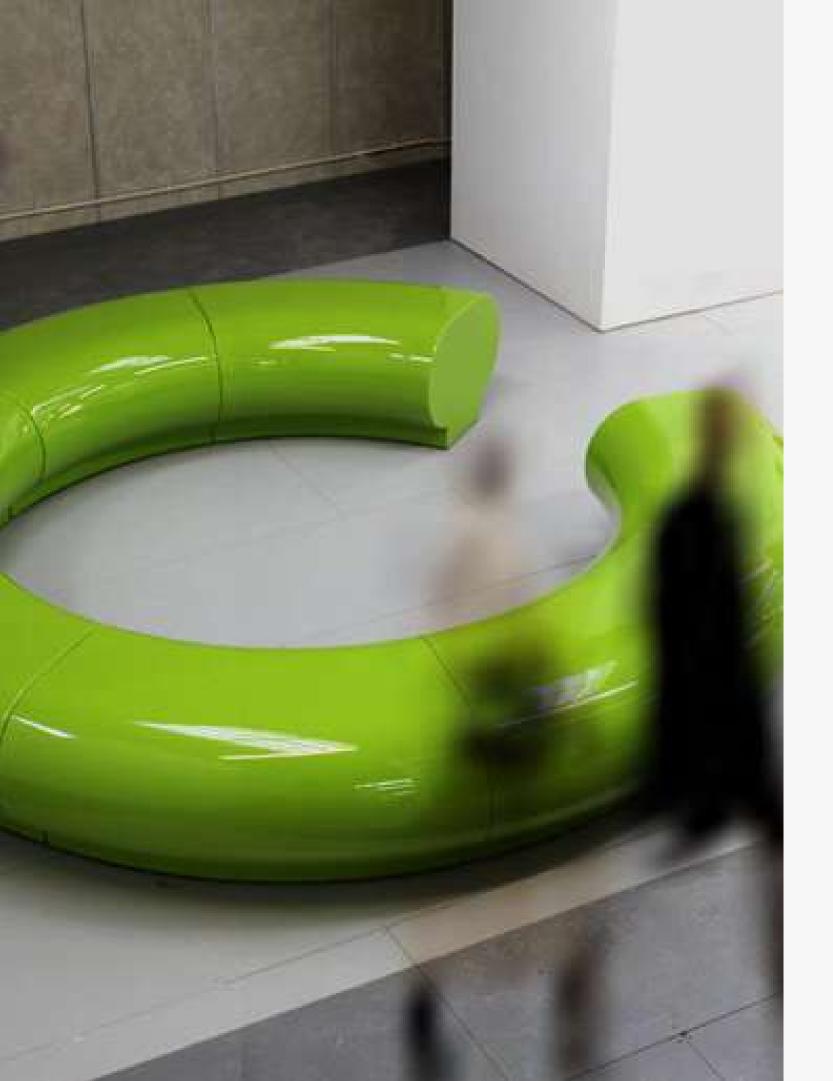

#### **MODULAR SEATING**

## Transform your urban, commercial & garden landscapes

GeoMet is a flexible, modular furniture range designed for urban spaces, recreational areas, and commercial interiors. Handmade in the UK from durable, weatherproof composites, each piece can be mixed, matched, or used as a bold standalone feature.

Available in any RAL colour, we offer complete freedom to match branding, design schemes, or creative visions. Built for long-term performance with minimal maintenance, and quantity dependant, most orders are manufactured and delivered within 2 weeks.

#### **MODULAR SEATING RANGE**

### GeoMet

Halo

Corona

Arc

Serpentine

Urban

Island

Bench