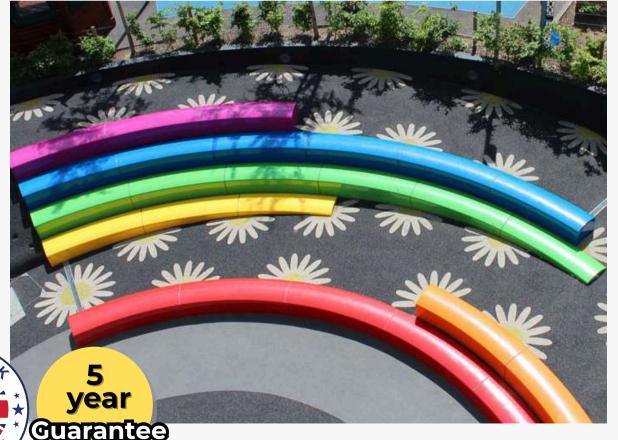

## Transform your urban, commercial & garden landscapes

GeoMet is a flexible, modular furniture range designed for urban spaces, recreational areas, and commercial interiors. Handmade in the UK from durable, weatherproof composites, each piece can be mixed, matched, or used as a bold standalone feature.

Available in any RAL colour, we offer complete freedom to match branding, design schemes, or creative visions. Built for long-term performance with minimal maintenance, and quantity dependant, most orders are manufactured and delivered within 2 weeks.

#### **MODULAR SEATING RANGE**

### GeoMet

Halo

Corona

Arc

Serpentine

Urban

Island

Bench