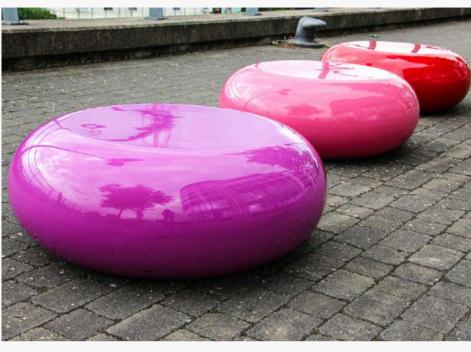

#### **MODULAR SEATING**

## Transform your urban, commercial & garden landscapes

GeoMet is a flexible, modular furniture range designed for urban spaces, recreational areas, and commercial interiors. Handmade in the UK from durable, weatherproof composites, each piece can be mixed, matched, or used as a bold standalone feature.

Available in any RAL colour, we offer complete freedom to match branding, design schemes, or creative visions. Built for long-term performance with minimal maintenance, and quantity dependant, most orders are manufactured and delivered within 2 weeks.