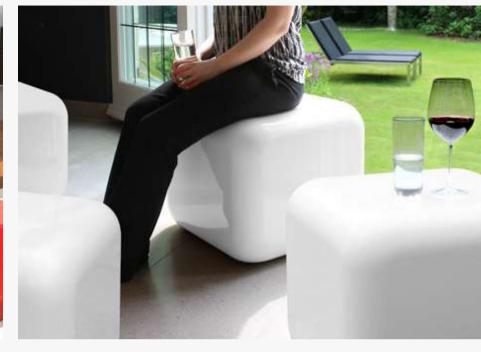

#### **MODULAR SEATING**

## Transform your urban, commercial & garden landscapes

GeoMet is a flexible, modular furniture range designed for urban spaces, recreational areas, and commercial interiors. Handmade in the UK from durable, weatherproof composites, each piece can be mixed, matched, or used as a bold standalone feature.

Available in any RAL colour, we offer complete freedom to match branding, design schemes, or creative visions. Built for long-term performance with minimal maintenance, and quantity dependant, most orders are manufactured and delivered within 2 weeks.