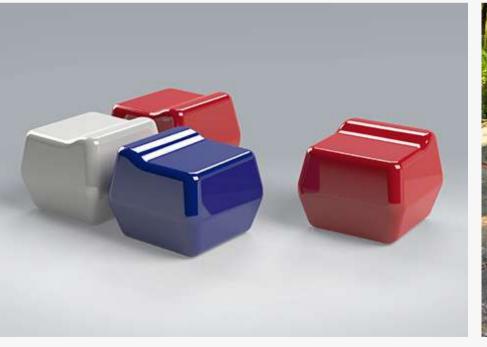

## Transform your urban, commercial & garden landscapes

GeoMet is a flexible, modular furniture range designed for urban spaces, recreational areas, and commercial interiors. Handmade in the UK from durable, weatherproof composites, each piece can be mixed, matched, or used as a bold standalone feature.

Available in any RAL colour, we offer complete freedom to match branding, design schemes, or creative visions. Built for long-term performance with minimal maintenance, and quantity dependant, most orders are manufactured and delivered within 2 weeks.