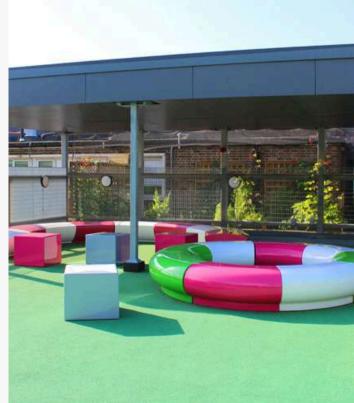

#### **MODULAR SEATING**

## Transform your urban, commercial & garden landscapes

GeoMet is a flexible, modular furniture range designed for urban spaces, recreational areas, and commercial interiors. Handmade in the UK from durable, weatherproof composites, each piece can be mixed, matched, or used as a bold standalone feature.

#### **MODULAR SEATING RANGE**

### GeoMet

Halo

Corona

Arc

Serpentine

Urban

Island

Bench