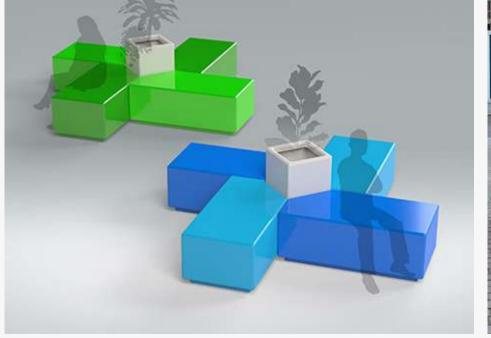

#### **MODULAR SEATING RANGE**

Morph

Arena

Pompidou

Cube

Quattro

**Twist** 

Cubist

Drum

#### **PLANTERS**

Combine bold design, lasting durability, and complete colour flexibility to transform outdoor and indoor spaces.

GeoMet planters bring contemporary style and performance to outdoor and interior spaces.

They are designed to withstand the elements with minimal maintenance, while enhancing landscapes with bold colour and form.

GeoMet planters can be tailored to complement planting schemes, architectural designs, or corporate branding. Strong, lightweight, and easy to install, they offer a flexible, long-term solution for streetscapes, commercial developments, campuses, and public spaces.