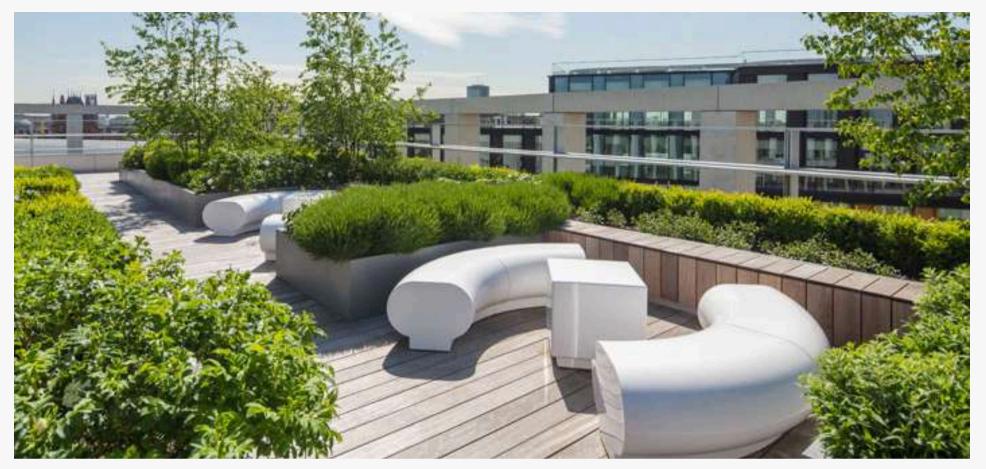

## Transform your urban, commercial & garden landscapes

GeoMet is a flexible, modular furniture range designed for urban spaces, recreational areas, and commercial interiors. Handmade in the UK from durable, weatherproof composites, each piece can be mixed, matched, or used as a bold standalone feature.

Available in any RAL colour, we offer complete freedom to match branding, design schemes, or creative visions. Built for long-term performance with minimal maintenance, and quantity dependant, most orders are manufactured and delivered within 2 weeks.

#### **MODULAR SEATING RANGE**

### GeoMet

Halo

Corona

Arc

Serpentine

Urban

Island

Bench