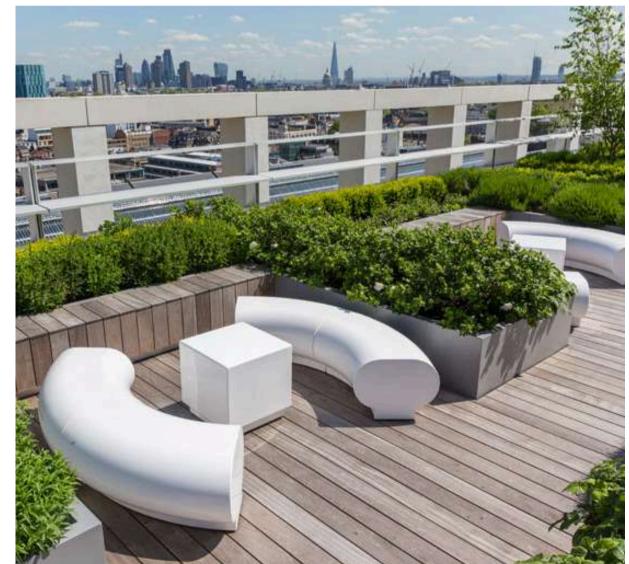

#### **MODULAR SEATING**

## Transform your urban, commercial & garden landscapes

GeoMet is a flexible, modular furniture range designed for urban spaces, recreational areas, and commercial interiors. Handmade in the UK from durable, weatherproof composites, each piece can be mixed, matched, or used as a bold standalone feature.

Available in any RAL colour, we offer complete freedom to match branding, design schemes, or creative visions. Built for long-term performance with minimal maintenance, and quantity dependant, most orders are manufactured and delivered within 2 weeks.

#### **MODULAR SEATING RANGE**