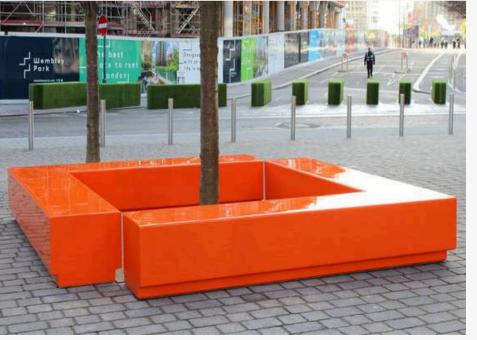

#### **PLANTERS**

Combine bold design, lasting durability, and complete colour flexibility to transform outdoor and indoor spaces.

GeoMet planters bring contemporary style and performance to outdoor and interior spaces.

They are designed to withstand the elements with minimal maintenance, while enhancing landscapes with bold colour and form.

GeoMet planters can be tailored to complement planting schemes, architectural designs, or corporate branding. Strong, lightweight, and easy to install, they offer a flexible, long-term solution for streetscapes, commercial developments, campuses, and public spaces.

#### **PLANTER RANGE**

### GeoMet

Halo

Corona

Cube

Quattro

**Twist** 

Drum

Rondo