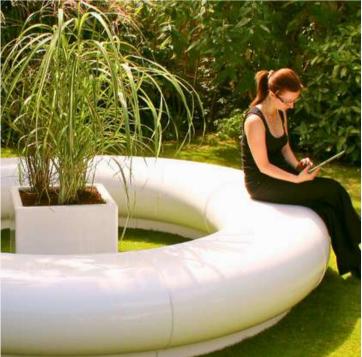

## Transform your urban, commercial & garden landscapes

GeoMet is a flexible, modular furniture range designed for urban spaces, recreational areas, and commercial interiors. Handmade in the UK from durable, weatherproof composites, each piece can be mixed, matched, or used as a bold standalone feature.

Available in any RAL colour, we offer complete freedom to match branding, design schemes, or creative visions. Built for long-term performance with minimal maintenance, and quantity dependant, most orders are manufactured and delivered within 2 weeks.