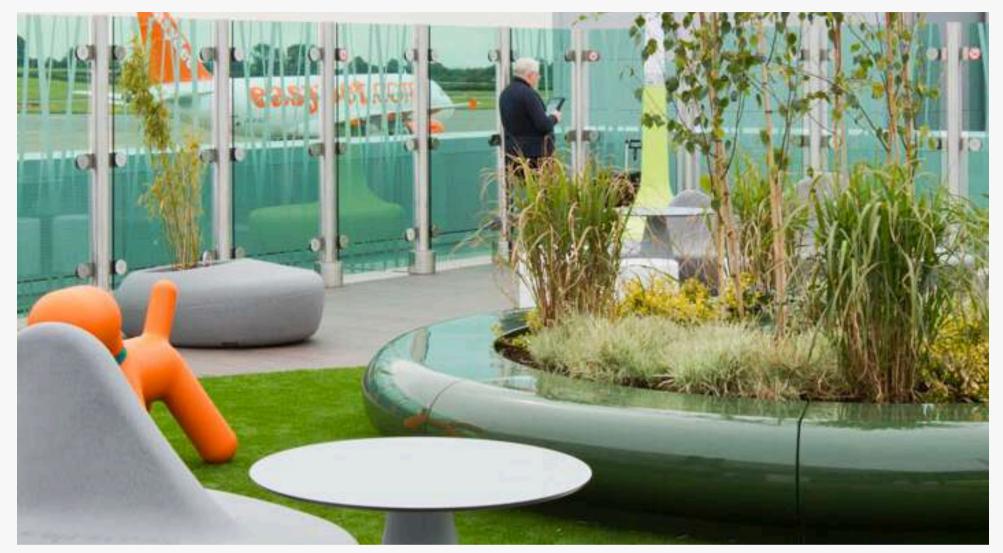

## Transform your urban, commercial & garden landscapes

GeoMet is a flexible, modular furniture range designed for urban spaces, recreational areas, and commercial interiors. Handmade in the UK from durable, weatherproof composites, each piece can be mixed, matched, or used as a bold standalone feature.

Available in any RAL colour, we offer complete freedom to match branding, design schemes, or creative visions. Built for long-term performance with minimal maintenance, and quantity dependant, most orders are manufactured and delivered within 2 weeks.