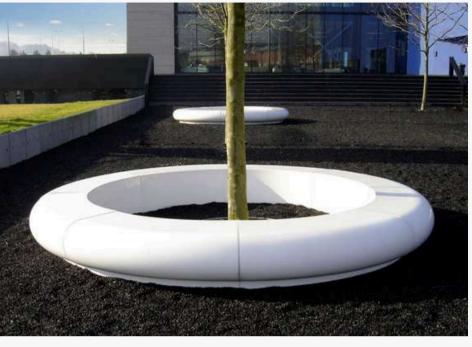

#### **MODULAR SEATING**

## Transform your urban, commercial & garden landscapes

GeoMet is a flexible, modular furniture range designed for urban spaces, recreational areas, and commercial interiors. Handmade in the UK from durable, weatherproof composites, each piece can be mixed, matched, or used as a bold standalone feature.

#### **MODULAR SEATING RANGE**

### GeoMet

Halo

Corona

Arc

Serpentine

Urban

Island

Bench