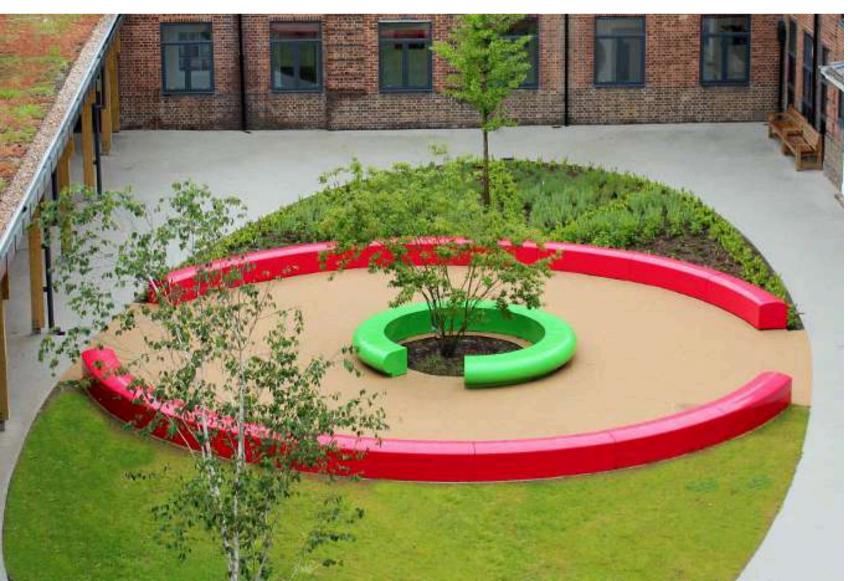

#### **MODULAR SEATING**

## Transform your urban, commercial & garden landscapes

GeoMet is a flexible, modular furniture range designed for urban spaces, recreational areas, and commercial interiors. Handmade in the UK from durable, weatherproof composites, each piece can be mixed, matched, or used as a bold standalone feature.

Available in any RAL colour, we offer complete freedom to match branding, design schemes, or creative visions. Built for long-term performance with minimal maintenance, and quantity dependant, most orders are manufactured and delivered within 2 weeks.

#### **MODULAR SEATING RANGE**