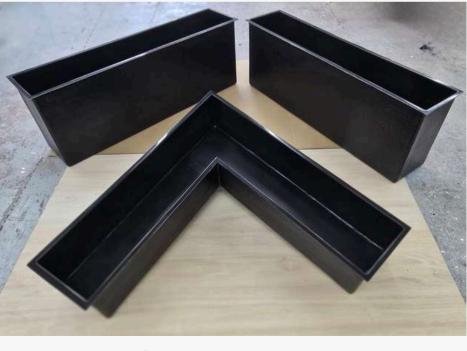

**Planter Insert** 

# BESPOKE PLANTER INSERTS

## Easy planting solutions for any interior or exterior space.

GeoMet planter inserts are custom-made to your exact size, shape, and colour requirements, offering a flexible solution for both interior and exterior planting schemes. Manufactured from tough, lightweight composite materials, each insert can simply be dropped into an existing planter or container to create a watertight, durable lining. Ideal for raised beds, large landscape displays, and commercial installations, our bespoke inserts provide a perfect fit and finish, adding versatility, longevity, and ease of maintenance to any project.