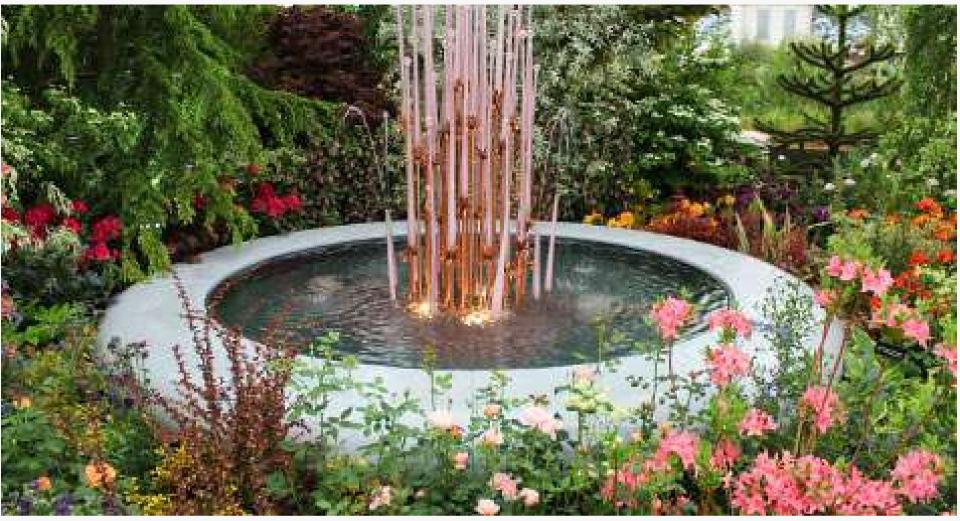

# MODERN WATER FEATURES

Create a bold focal point for both outdoor landscapes and interior spaces.

Our Corona Pond Water Features are handcrafted in the UK from durable, weatherproof composites, offering long-term performance with minimal maintenance.

Specified for commercial environments, public spaces, and prestigious projects like the Chelsea Flower Show, our water features combine contemporary design with proven durability.

Available in any RAL colour, they are easy to install and provide a stunning centrepiece for plazas, gardens, campuses, and leisure developments.