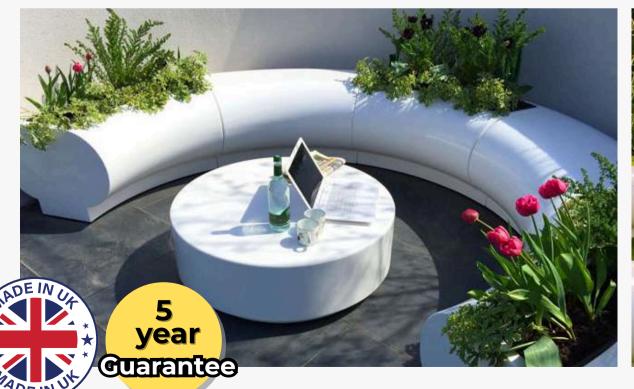

## GeoMet offers a modern, sustainable alternative to traditional outdoor furniture.

Handcrafted in the UK, each piece is built to the highest standards, offering bold aesthetics, exceptional strength, and long-term weather resistance in even the most demanding environments.

Unlike timber, aluminium or PVC, GeoMet furniture won't warp, crack, or corrode, and requires minimal maintenance throughout its lifespan.

With GeoMet, you get high-quality, contemporary furniture designed to perform beautifully, built to last, and made with sustainability at its core — all backed by a 5-year guarantee for complete peace of mind.