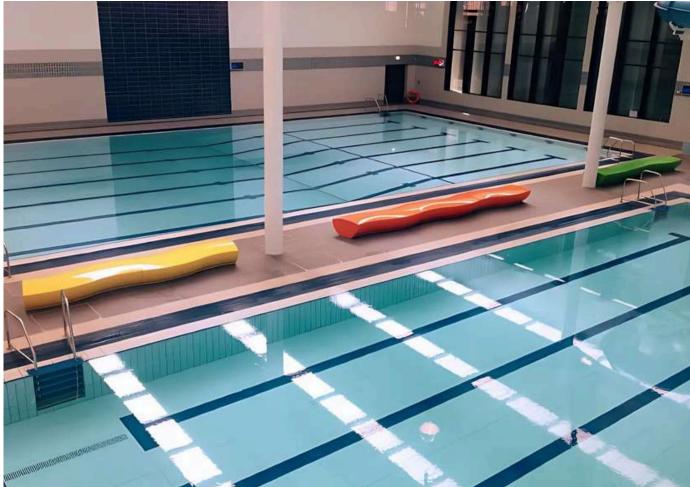

## Transform your urban, commercial & garden landscapes

GeoMet is a flexible, modular furniture range designed for urban spaces, recreational areas, and commercial interiors. Handmade in the UK from durable, weatherproof composites, each piece can be mixed, matched, or used as a bold standalone feature.

Available in any RAL colour, we offer complete freedom to match branding, design schemes, or creative visions. Built for long-term performance with minimal maintenance, and quantity dependant, most orders are manufactured and delivered within 2 weeks.