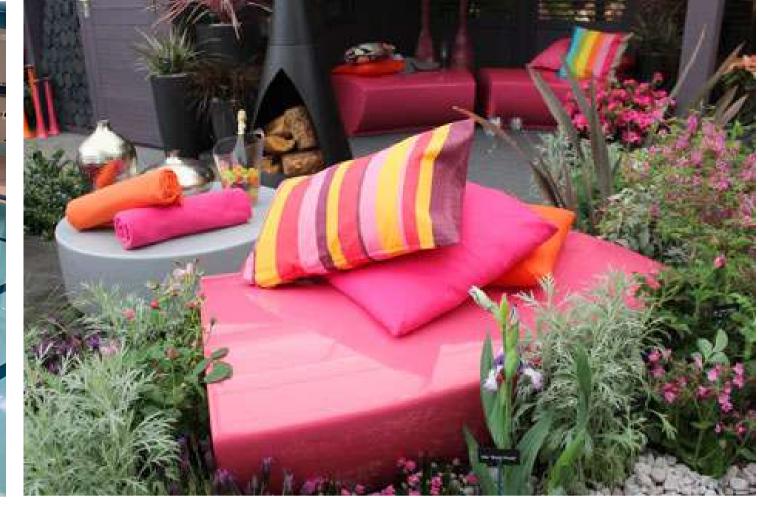

## Transform your urban, commercial & garden landscapes

GeoMet is a flexible, modular furniture range designed for urban spaces, recreational areas, and commercial interiors. Handmade in the UK from durable, weatherproof composites, each piece can be mixed, matched, or used as a bold standalone feature.

Available in any RAL colour, we offer complete freedom to match branding, design schemes, or creative visions. Built for long-term performance with minimal maintenance, and quantity dependant, most orders are manufactured and delivered within 2 weeks.