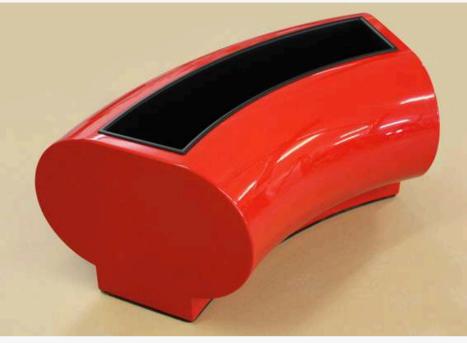

#### **PLANTERS**

Combine bold design, lasting durability, and complete colour flexibility to transform outdoor and indoor spaces.

GeoMet planters bring contemporary style and performance to outdoor and interior spaces.

They are designed to withstand the elements with minimal maintenance, while enhancing landscapes with bold colour and form.

GeoMet planters can be tailored to complement planting schemes, architectural designs, or corporate branding. Strong, lightweight, and easy to install, they offer a flexible, long-term solution for streetscapes, commercial developments, campuses, and public spaces.