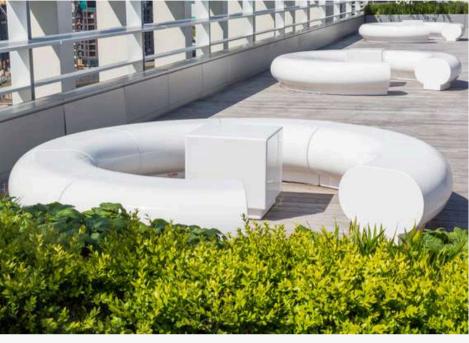

#### **MODULAR SEATING**

## Transform your urban, commercial & garden landscapes

GeoMet is a flexible, modular furniture range designed for urban spaces, recreational areas, and commercial interiors. Handmade in the UK from durable, weatherproof composites, each piece can be mixed, matched, or used as a bold standalone feature.

#### **MODULAR SEATING RANGE**

### GeoMet

Halo

Corona

Arc

Serpentine

Urban

Island

Bench