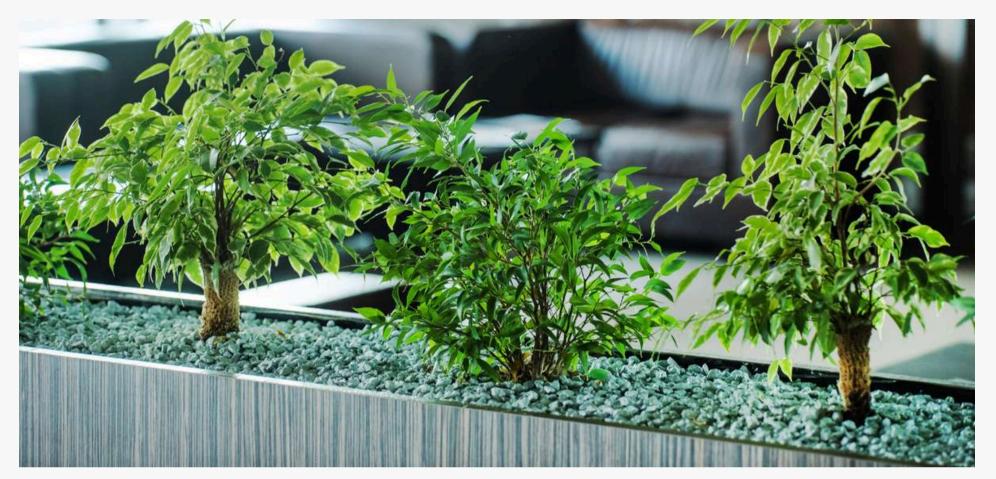

#### **PLANTERS**

Combine bold design, lasting durability, and complete colour flexibility to transform outdoor and indoor spaces.

GeoMet planters bring contemporary style and performance to outdoor and interior spaces.

They are designed to withstand the elements with minimal maintenance, while enhancing landscapes with bold colour and form.

GeoMet planters can be tailored to complement planting schemes, architectural designs, or corporate branding. Strong, lightweight, and easy to install, they offer a flexible, long-term solution for streetscapes, commercial developments, campuses, and public spaces.