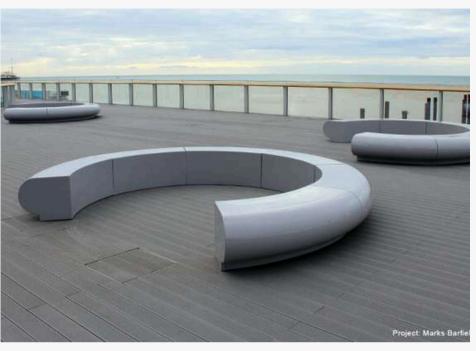

#### **MODULAR SEATING**

## Transform your urban, commercial & garden landscapes

GeoMet is a flexible, modular furniture range designed for urban spaces, recreational areas, and commercial interiors. Handmade in the UK from durable, weatherproof composites, each piece can be mixed, matched, or used as a bold standalone feature.

#### **MODULAR SEATING RANGE**

### GeoMet

Halo

Corona

Arc

Serpentine

Urban

Island

Bench