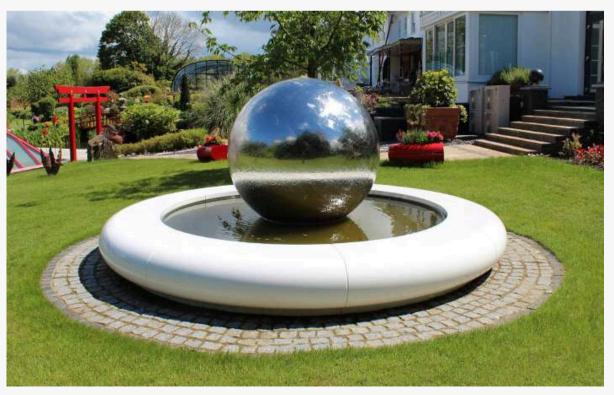

# MODERN WATER FEATURES

Create a bold focal point for both outdoor landscapes and interior spaces.

Our Corona Pond Water Features are handcrafted in the UK from durable, weatherproof composites, offering long-term performance with minimal maintenance.

Specified for commercial environments, public spaces, and prestigious projects like the Chelsea Flower Show, our water features combine contemporary design with proven durability.

Available in any RAL colour, they are easy to install and provide a stunning centrepiece for plazas, gardens, campuses, and leisure developments.