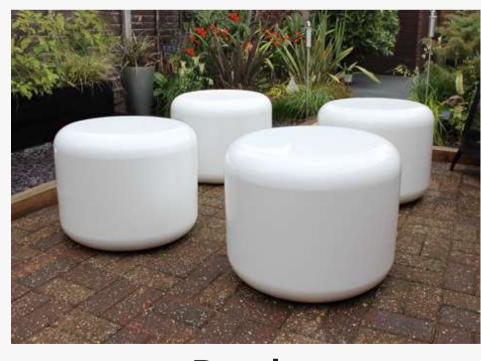

#### **MODULAR SEATING**

## Transform your urban, commercial & garden landscapes

GeoMet is a flexible, modular furniture range designed for urban spaces, recreational areas, and commercial interiors. Handmade in the UK from durable, weatherproof composites, each piece can be mixed, matched, or used as a bold standalone feature.

Available in any RAL colour, we offer complete freedom to match branding, design schemes, or creative visions. Built for long-term performance with minimal maintenance, and quantity dependant, most orders are manufactured and delivered within 2 weeks.