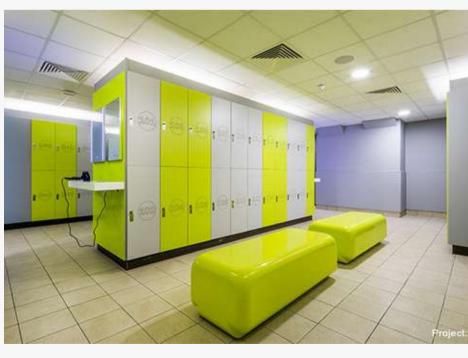

#### **MODULAR SEATING**

## Transform your urban, commercial & garden landscapes

GeoMet is a flexible, modular furniture range designed for urban spaces, recreational areas, and commercial interiors. Handmade in the UK from durable, weatherproof composites, each piece can be mixed, matched, or used as a bold standalone feature.

Available in any RAL colour, we offer complete freedom to match branding, design schemes, or creative visions. Built for long-term performance with minimal maintenance, and quantity dependant, most orders are manufactured and delivered within 2 weeks.