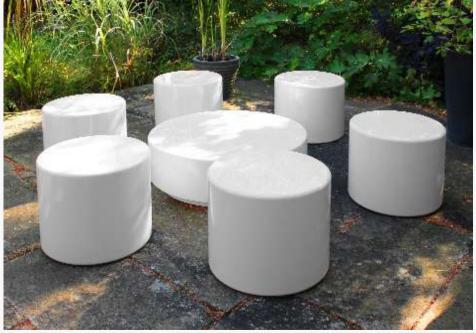

#### **MODULAR SEATING**

## Transform your urban, commercial & garden landscapes

GeoMet is a flexible, modular furniture range designed for urban spaces, recreational areas, and commercial interiors. Handmade in the UK from durable, weatherproof composites, each piece can be mixed, matched, or used as a bold standalone feature.

Available in any RAL colour, we offer complete freedom to match branding, design schemes, or creative visions. Built for long-term performance with minimal maintenance, and quantity dependant, most orders are manufactured and delivered within 2 weeks.