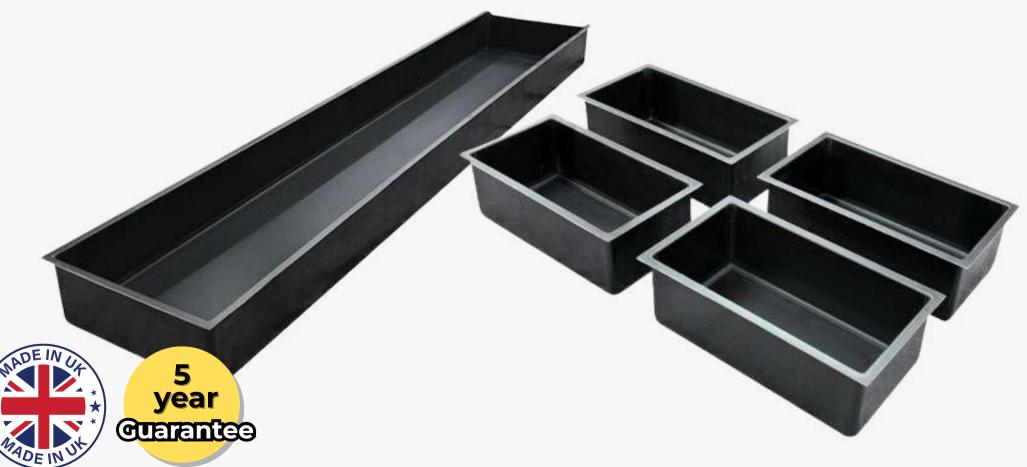

# BESPOKE PLANTER INSERTS

## Easy planting solutions for any interior or exterior space.

GeoMet planter inserts are custom-made to your exact size, shape, and colour requirements, offering a flexible solution for both interior and exterior planting schemes. Manufactured from tough, lightweight composite materials, each insert can simply be dropped into an existing planter or container to create a watertight, durable lining. Ideal for raised beds, large landscape displays, and commercial installations, our bespoke inserts provide a perfect fit and finish, adding versatility, longevity, and ease of maintenance to any project.