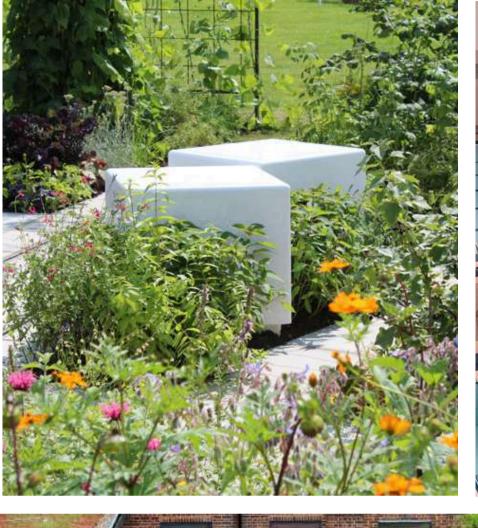

#### **PLANTERS**

Combine bold design, lasting durability, and complete colour flexibility to transform outdoor and indoor spaces.

GeoMet planters bring contemporary style and performance to outdoor and interior spaces.

They are designed to withstand the elements with minimal maintenance, while enhancing landscapes with bold colour and form.

GeoMet planters can be tailored to complement planting schemes, architectural designs, or corporate branding. Strong, lightweight, and easy to install, they offer a flexible, long-term solution for streetscapes, commercial developments, campuses, and public spaces.