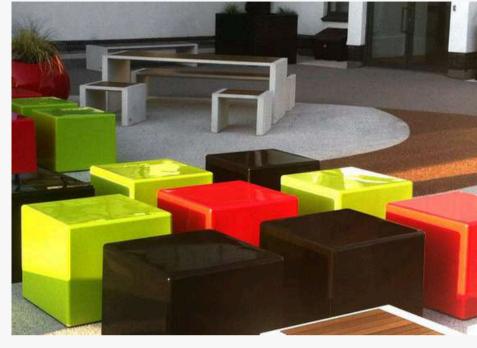

#### **MODULAR SEATING**

## Transform your urban, commercial & garden landscapes

GeoMet is a flexible, modular furniture range designed for urban spaces, recreational areas, and commercial interiors. Handmade in the UK from durable, weatherproof composites, each piece can be mixed, matched, or used as a bold standalone feature.

Available in any RAL colour, we offer complete freedom to match branding, design schemes, or creative visions. Built for long-term performance with minimal maintenance, and quantity dependant, most orders are manufactured and delivered within 2 weeks.